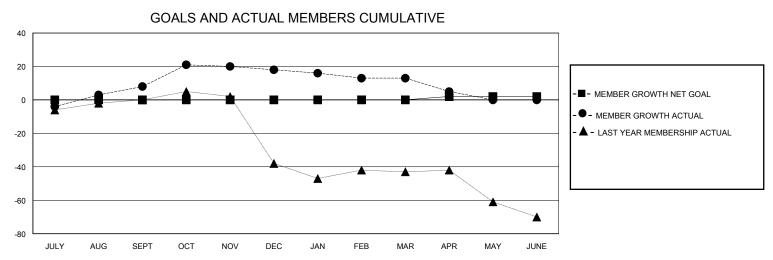

## District 25 C

Results as of: 4/30/2024

| QUARTER GOAL ACTUAL MEMBER (including                                                                                    | GMT:          |               | LOC         | ATION INDIANA |                       |   |    | GMT CA                                             |  |
|--------------------------------------------------------------------------------------------------------------------------|---------------|---------------|-------------|---------------|-----------------------|---|----|----------------------------------------------------|--|
| QUARTER NEW CLUB GOAL NEW CLUBS DROPPED CLUBS  QUARTER MEMBER GROWTH NET MEMBER GROWTH DRO GOAL ACTUAL MEMBER (including |               | Club          | s           |               | Members               |   |    |                                                    |  |
| QUARTER MEMBER GOAL ACTUAL MEMBER (including                                                                             |               | RESULTS FOR   | R 2023-2024 |               | RESULTS FOR 2023-2024 |   |    |                                                    |  |
|                                                                                                                          | QUARTER       | NEW CLUB GOAL | NEW CLUBS   | DROPPED CLUBS | QUARTER ME            |   |    | DROPPED<br>MEMBERS ACTUAL<br>(including transfers) |  |
| JJULY/AUG/SEPT U U   JULY/AUG/SEPT 0 28 19                                                                               | JULY/AUG/SEPT | 0             | 0           | 0             | JULY/AUG/SEPT         | 0 | 28 | 19                                                 |  |
| OCT/NOV/DEC 1 0 0 OCT/NOV/DEC 0 24 13                                                                                    | OCT/NOV/DEC   | 1             | 0           | 0             | OCT/NOV/DEC           | 0 | 24 | 13                                                 |  |
| JAN/FEB/MAR 0 0 20 22                                                                                                    | JAN/FEB/MAR   | 0             | 0           | 0             | JAN/FEB/MAR           | 0 | 20 | 22                                                 |  |
| APR/MAY/JUNE         0         0         0         APR/MAY/JUNE         2         16         22                          | APR/MAY/JUNE  | 0             | 0           | 0             | APR/MAY/JUNE          | 2 | 16 | 22                                                 |  |